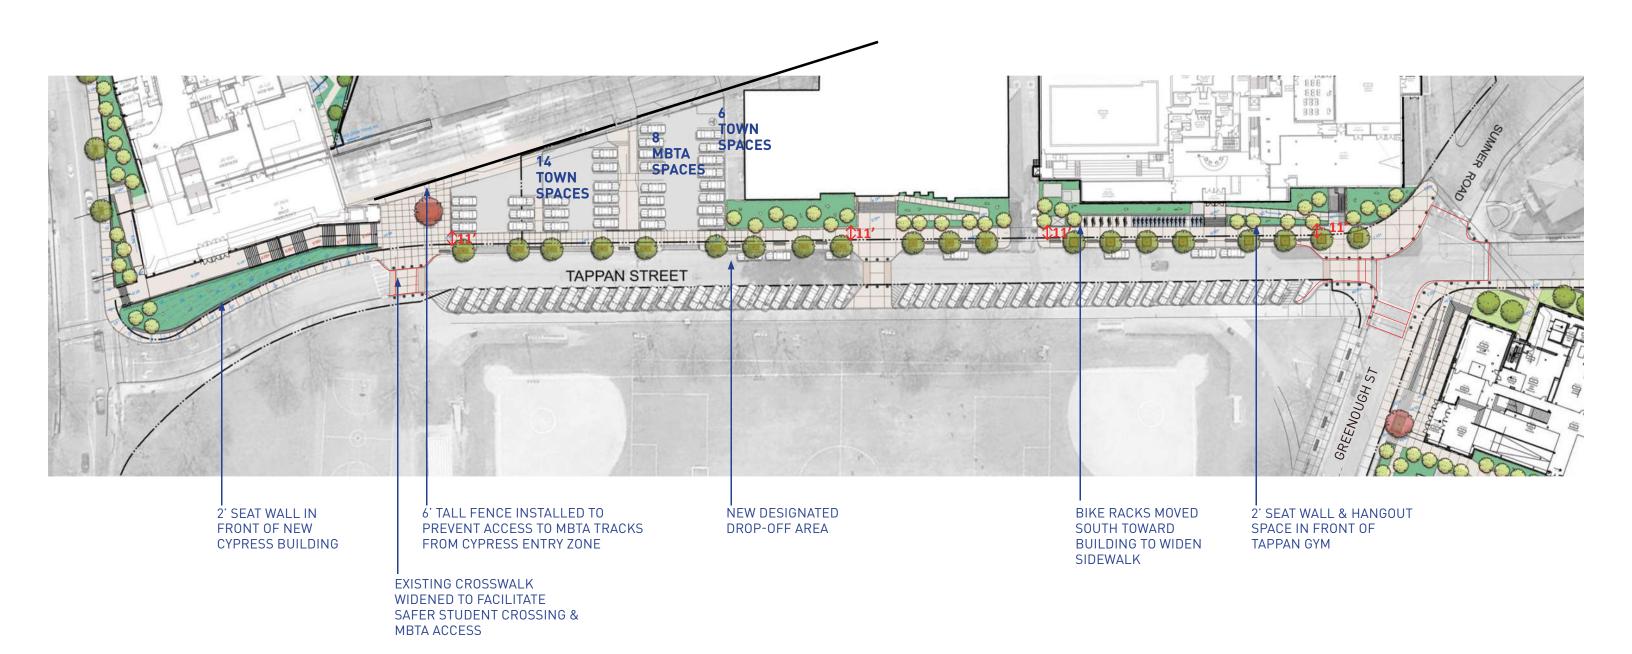

### **CREATE A UNIFIED CAMPUS: A TRANSFORMED TAPPAN STREETSCAPE**

- The sidewalk has been increased from 6' to 11' wide continuously, with an additional 4' of planting and seating zone
- New trees along Tappan Street create continuity with Greenough facades
- Benches along Greenough Street popular with students; concept brought to Tappan Street

**GREENOUGH STREET** 