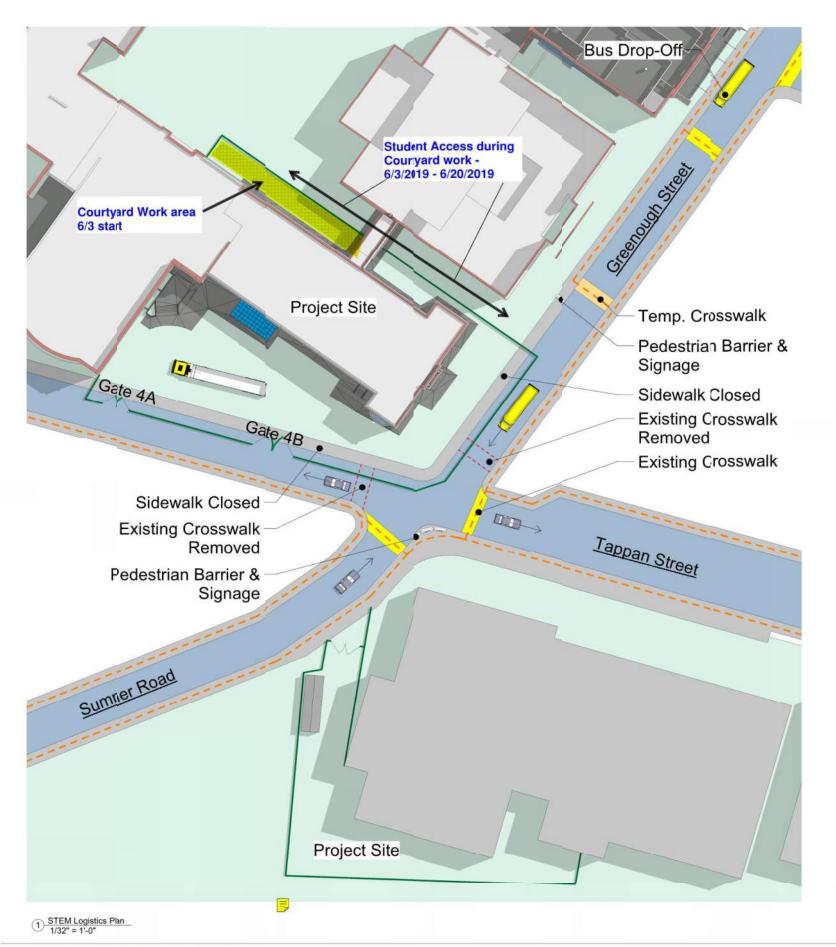

### **CONSTRUCTION PHASING AND LOGISTICS PLAN**

- Safety Students / Staff / Public
- Separation from Construction Activity
- Pedestrian Routes / Street Crossing
- Occupied Building Construction Activity
- Traffic Controls / Deliveries
- Work Sequence / Durations

Brookline High School Brookline, MA

**Preliminary Draft Truck Route** 

Brookline High School Brookline, MA

Preliminary Draft Logistic Plan

**Brookline High School** 

Tappan / Greenough Streets June 21, 2019 - January 6, 2021

Tappan & Greenough Logistics

2 Cypress & Brington Road Logistics
1/16" = 1'-0"

Scale: NTS

Notes

Brookline High School Brookline, MA Preliminary Draft Logistic Plan

Brookline High School Brookline, MA Preliminary Draft Logistic Plan