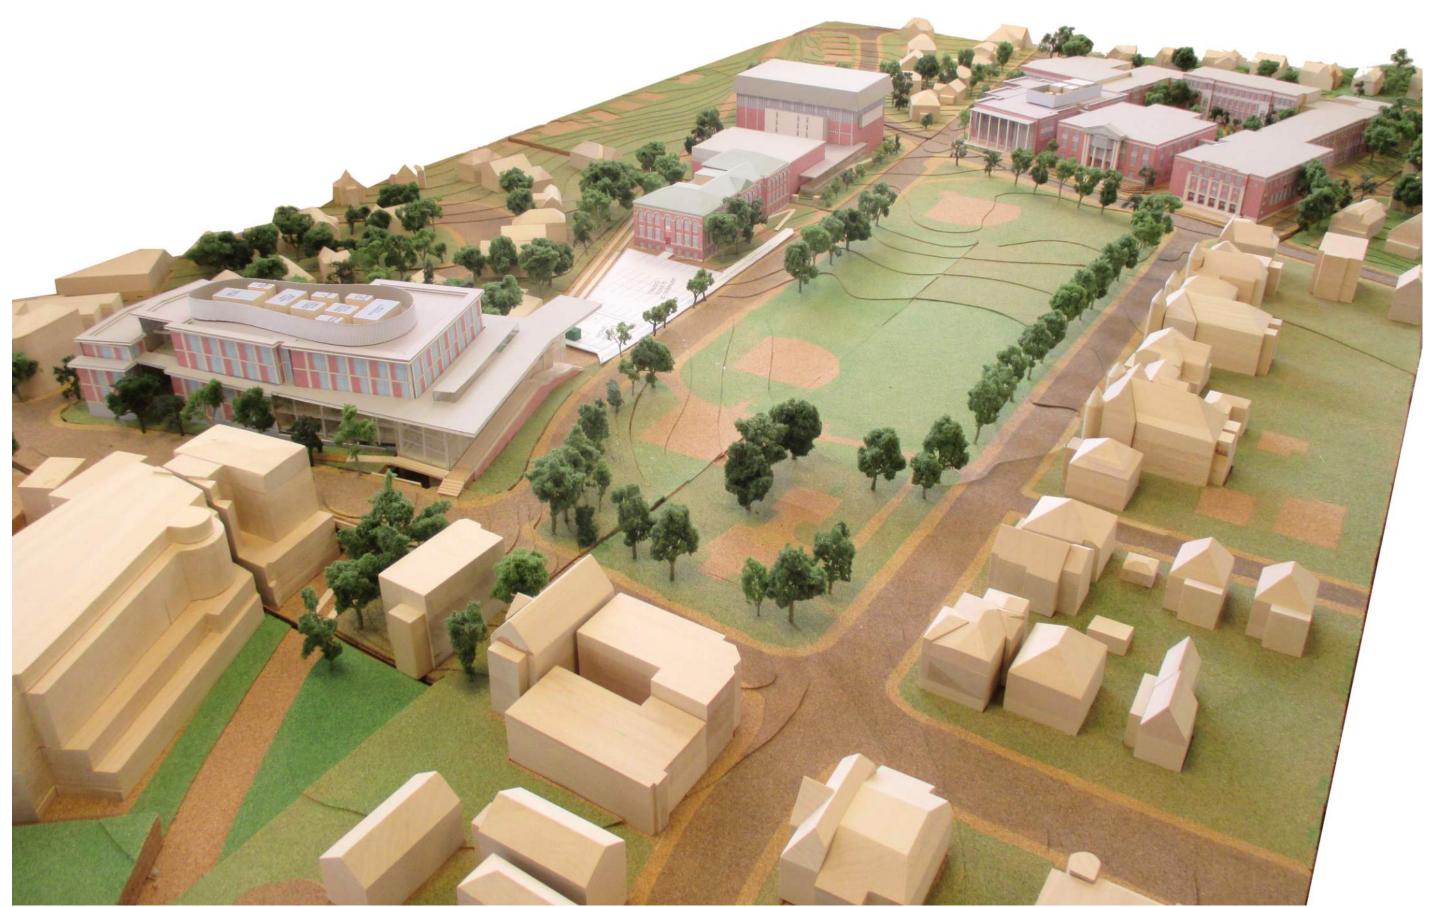

# **BROOKLINE HIGH SCHOOL EXPANSION**

BHS EXPANSION ADVISORY BUILDING COMMITTEE MEETING March 27, 2019

# **BROOKLINE HIGH SCHOOL EXPANSION PROJECT**



## SCOPE OF BROOKLINE HIGH SCHOOL EXPANSION PROJECT



## **GARDEN LEVEL**



## FIRST FLOOR PLAN



# **CYPRESS BUILDING: A CIVIC PRESENCE**





### **CREATE A UNIFIED CAMPUS: A TRANSFORMED TAPPAN STREETSCAPE**

- The sidewalk has been increased from 6' to 11' wide continuously, with an additional 4' of planting and seating zone
- New trees along Tappan Street create continuity with Greenough facades
- Benches along Greenough Street popular with students; concept brought to Tappan Street





**GREENOUGH STREET** 

# **STEM WING**







1/8" = 1'-0"

0

# **TAPPAN ATHLETIC COMPLEX**





# **BROOKLINE HIGH SCHOOL EXPANSION PROJECT**



### **SCHEDULE UPDATE**

February 13, 2019

### **Brookline High School Expansion Project PRELIMINARY Summary Schedule**



### **CONSTRUCTION PHASING