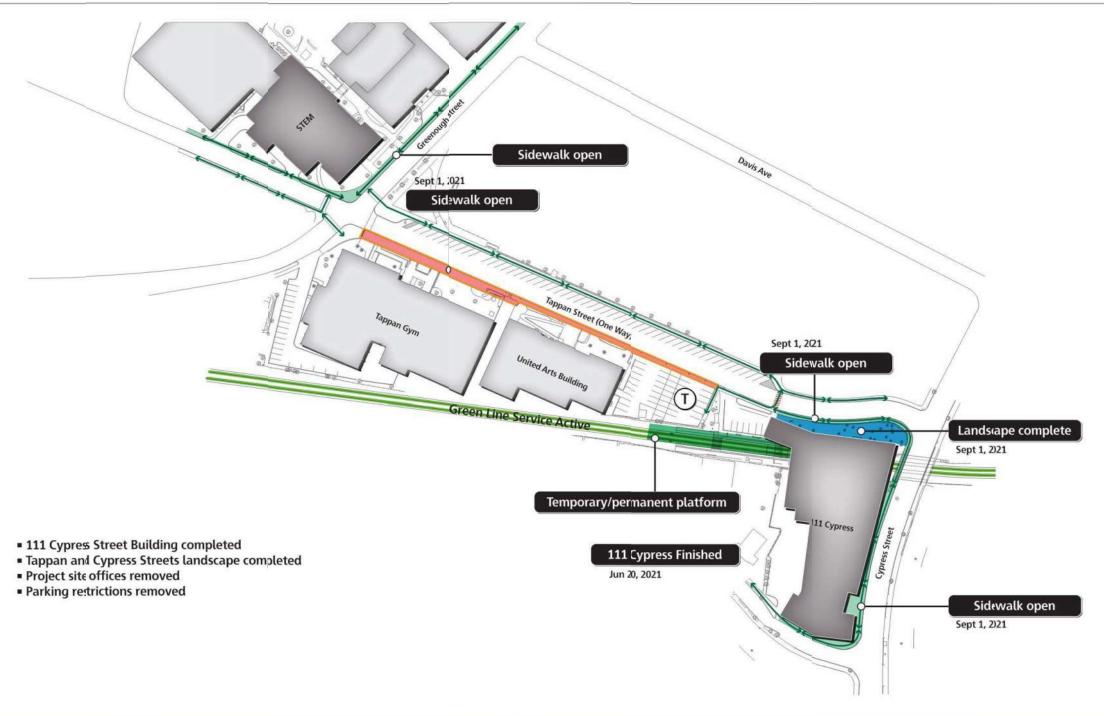

Brookline High School Brookline, MA

Preliminary Draft Logistic Plan

Scale: NTS

Construction gate

Construction fence

Pedestrian flow

Construction Key

Phase 6

111 Cypress:

Tappan Gym:

Hardscape, Sidewalks and Inspections

Sidewalks completed 9/./21

• Final inspection 8/24/21

Completed Nov/Dec 2021

• Pool fire protection 6/22/21 - 9/1/21