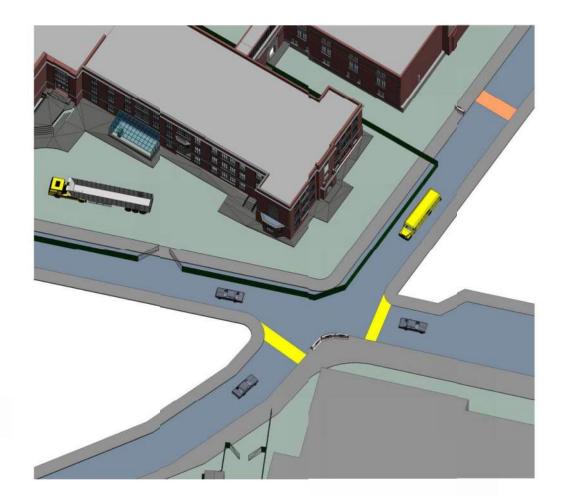

### **CONSTRUCTION PHASING AND LOGISTICS PLAN**

- Safety Students / Staff / Public
- Separation from Construction Activity
- Pedestrian Routes / Street Crossing
- Occupied Building Construction Activity
- Traffic Controls / Deliveries
- Work Sequence / Durations

Brookline High School Brookline, MA

**Preliminary Draft Truck Route** 

Brookline High School Brookline, MA

Preliminary Draft Logistic Plan

**Brookline High School** 

Tappan / Greenough Streets June 21, 2019 - January 6, 2021

Tappan & Greenough Logistics

2 Cypress & Brington Road Logistics
1/16" = 1'-0"

Scale: NTS

Notes

Brookline High School Brookline, MA Preliminary Draft Logistic Plan

Brookline High School Brookline, MA Preliminary Draft Logistic Plan