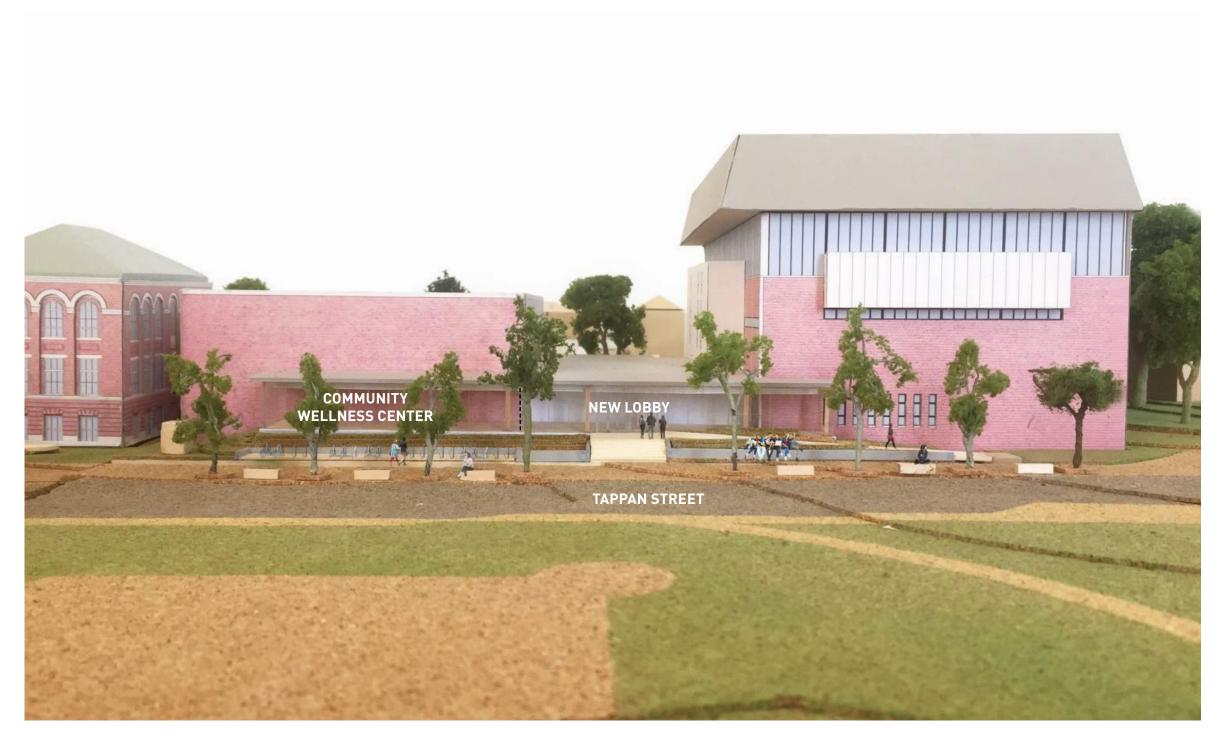

# **BROOKLINE HIGH SCHOOL EXPANSION**

BHS EXPANSION ADVISORY BUILDING COMMITTEE MEETING March 27, 2019

# **BROOKLINE HIGH SCHOOL EXPANSION PROJECT**



## SCOPE OF BROOKLINE HIGH SCHOOL EXPANSION PROJECT



## **GARDEN LEVEL**



## FIRST FLOOR PLAN



# **CYPRESS BUILDING: A CIVIC PRESENCE**





### **CREATE A UNIFIED CAMPUS: A TRANSFORMED TAPPAN STREETSCAPE**

- The sidewalk has been increased from 6' to 11' wide continuously, with an additional 4' of planting and seating zone
- New trees along Tappan Street create continuity with Greenough facades
- Benches along Greenough Street popular with students; concept brought to Tappan Street





**GREENOUGH STREET** 

# **STEM WING**







1/8" = 1'-0"

0

# **TAPPAN ATHLETIC COMPLEX**





# **BROOKLINE HIGH SCHOOL EXPANSION PROJECT**



### **SCHEDULE UPDATE**

February 13, 2019

### **Brookline High School Expansion Project PRELIMINARY Summary Schedule**



### **CONSTRUCTION PHASING AND LOGISTICS PLAN**

- Safety Students / Staff / Public
- Separation from Construction Activity
- Pedestrian Routes / Street Crossing
- Occupied Building Construction Activity
- Traffic Controls / Deliveries
- Work Sequence / Durations



Brookline High School Brookline, MA

**Preliminary Draft Truck Route** 





Brookline High School Brookline, MA

Preliminary Draft Logistic Plan











**Brookline High School** 

Tappan / Greenough Streets June 21, 2019 - January 6, 2021

Tappan & Greenough Logistics









2 Cypress & Brington Road Logistics
1/16" = 1'-0"

Scale: NTS

Notes