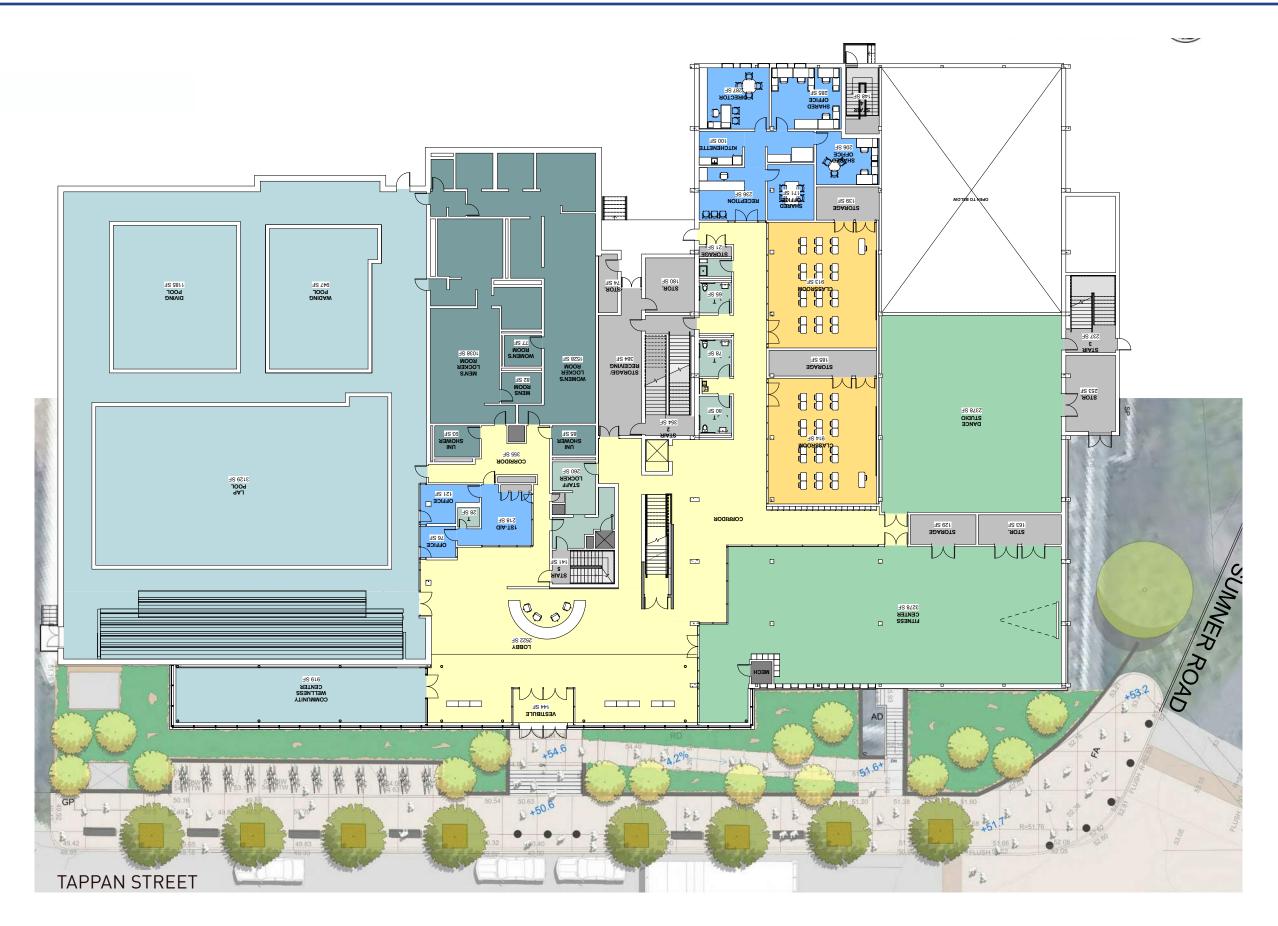

# **BROOKLINE HIGH SCHOOL EXPANSION**

BHS EXPANSION ADVISORY BUILDING COMMITTEE MEETING March 27, 2019

# **BROOKLINE HIGH SCHOOL EXPANSION PROJECT**



## SCOPE OF BROOKLINE HIGH SCHOOL EXPANSION PROJECT



## **GARDEN LEVEL**



## FIRST FLOOR PLAN



# **CYPRESS BUILDING: A CIVIC PRESENCE**





### **CREATE A UNIFIED CAMPUS: A TRANSFORMED TAPPAN STREETSCAPE**

- The sidewalk has been increased from 6' to 11' wide continuously, with an additional 4' of planting and seating zone
- New trees along Tappan Street create continuity with Greenough facades
- Benches along Greenough Street popular with students; concept brought to Tappan Street





**GREENOUGH STREET** 

# **STEM WING**







1/8" = 1'-0"

0

# **TAPPAN ATHLETIC COMPLEX**





# **BROOKLINE HIGH SCHOOL EXPANSION PROJECT**



### **SCHEDULE UPDATE**

February 13, 2019

### **Brookline High School Expansion Project PRELIMINARY Summary Schedule**



### **CONSTRUCTION PHASING AND LOGISTICS PLAN**

- Safety Students / Staff / Public
- Separation from Construction Activity
- Pedestrian Routes / Street Crossing
- Occupied Building Construction Activity
- Traffic Controls / Deliveries
- Work Sequence / Durations



Brookline High School Brookline, MA

**Preliminary Draft Truck Route** 





Brookline High School Brookline, MA

Preliminary Draft Logistic Plan











**Brookline High School** 

Tappan / Greenough Streets June 21, 2019 - January 6, 2021

Tappan & Greenough Logistics









2 Cypress & Brington Ro