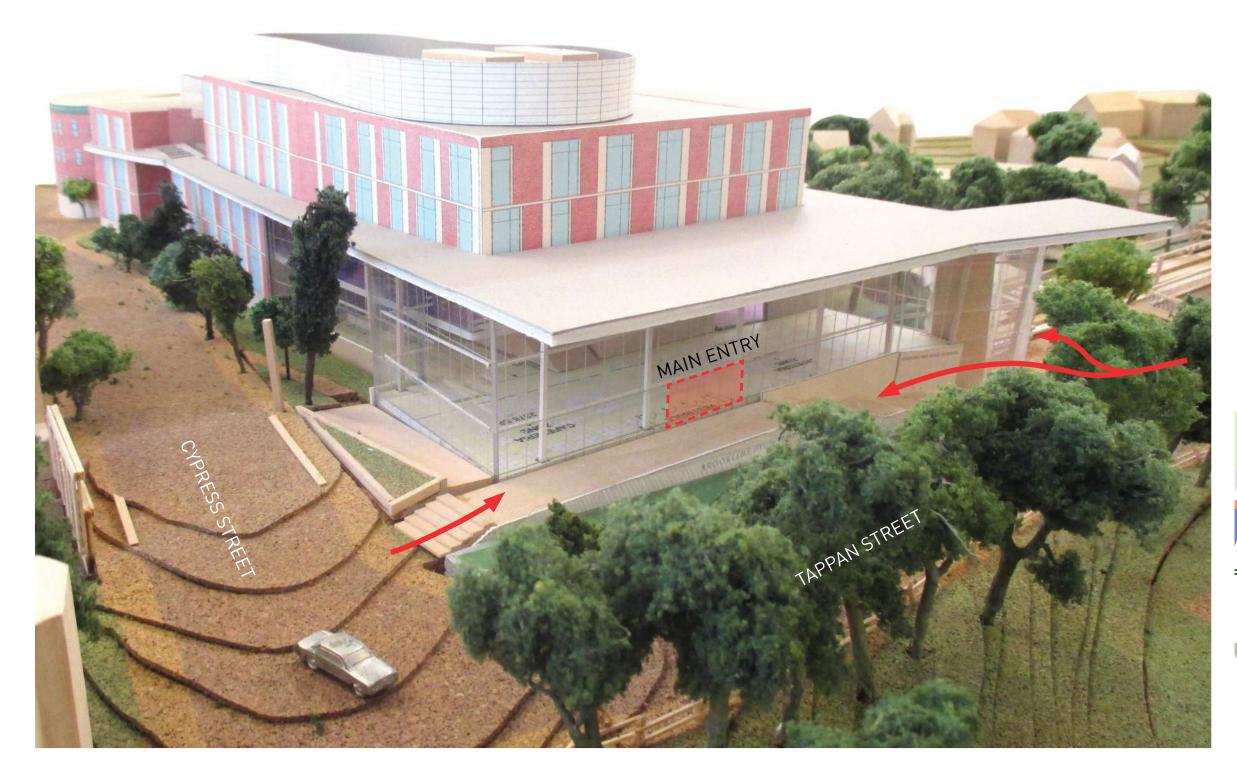

# **CYPRESS BUILDING: A CIVIC PRESENCE**

### **CREATE A UNIFIED CAMPUS: A TRANSFORMED TAPPAN STREETSCAPE**

- The sidewalk has been increased from 6' to 11' wide continuously, with an additional 4' of planting and seating zone
- New trees along Tappan Street create continuity with Greenough facades
- Benches along Greenough Street popular with students; concept brought to Tappan Street