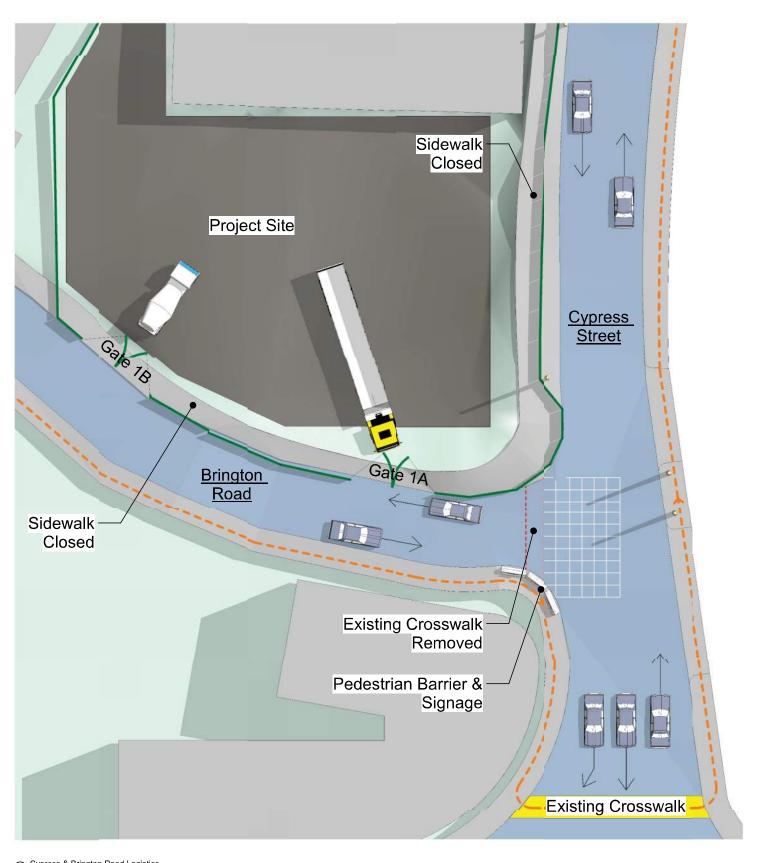

### **CONSTRUCTION PHASING AND LOGISTICS PLAN**

- Safety Students / Staff / Public
- Separation from Construction Activity
- Pedestrian Routes / Street Crossing
- Occupied Building Construction Activity
- Traffic Controls / Deliveries
- Work Sequence / Durations

Brookline High School Brookline, MA

**Preliminary Draft Truck Route** 

Brookline High School Brookline, MA

Preliminary Draft Logistic Plan

**Brookline High School** 

Tappan / Greenough Streets June 21, 2019 - January 6, 2021

Tappan & Greenough Logistics

2 Cypress & Brington Road Logistics
1/16" = 1'-0"

Scale: NTS

Notes

Brookline High School Brookline, MA Preliminary Draft Logistic Plan

Brookline High School Brookline, MA Preliminary Draft Logistic Plan