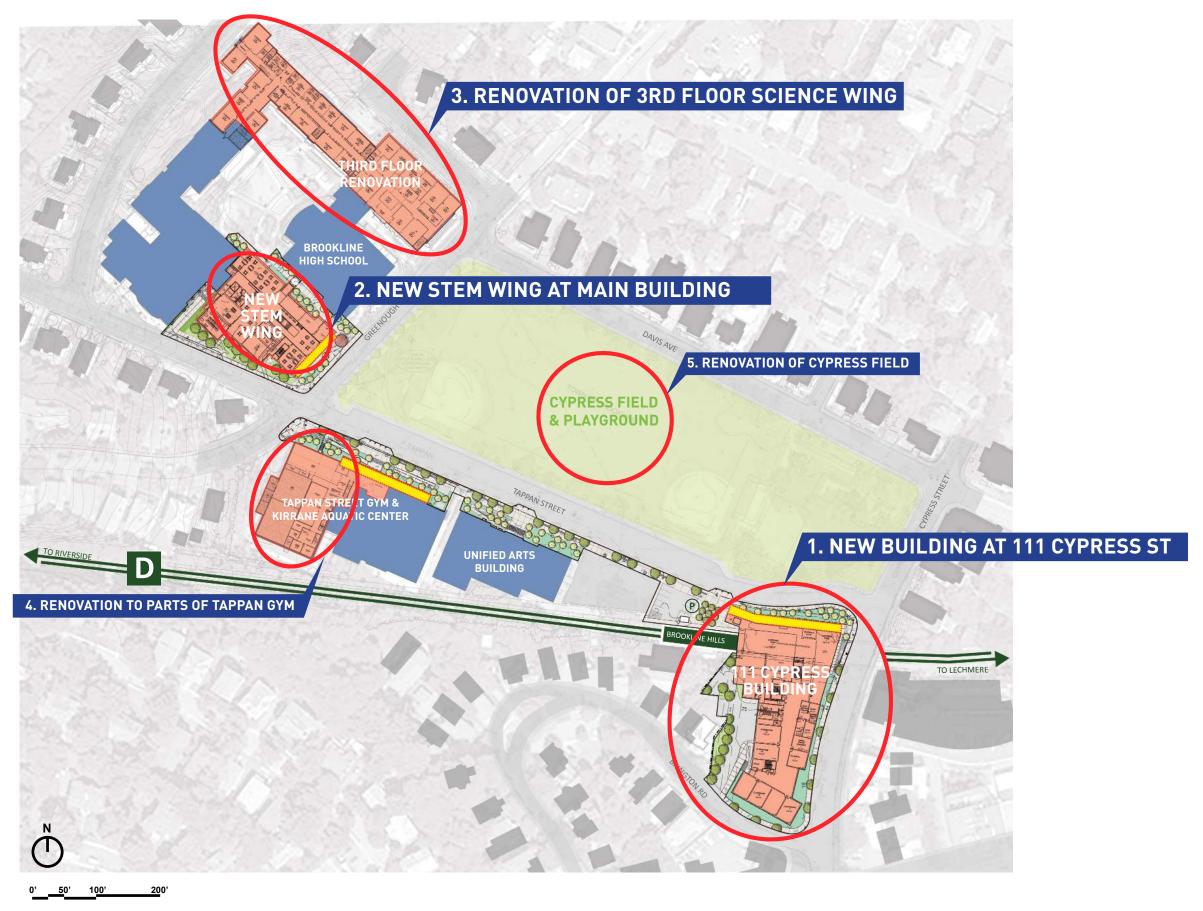

# **BROOKLINE HIGH SCHOOL EXPANSION**

BHS EXPANSION ADVISORY BUILDING COMMITTEE MEETING March 27, 2019

# **BROOKLINE HIGH SCHOOL EXPANSION PROJECT**



## SCOPE OF BROOKLINE HIGH SCHOOL EXPANSION PROJECT



## **GARDEN LEVEL**



## FIRST FLOOR PLAN



# **CYPRESS BUILDING: A CIVIC PRESENCE**





### **CREATE A UNIFIED CAMPUS: A TRANSFORMED TAPPAN STREETSCAPE**

- The sidewalk has been increased from 6' to 11' wide continuously, with an additional 4' of planting and seating zone
- New trees along Tappan Street create continuity with Greenough facades
- Benches along Greenough Street popular with students; concept brought to Tappan Street





**GREENOUGH STREET** 

# **STEM WING**







1/8" = 1'-0"

0

# **TAPPAN ATHLETIC COMPLEX**





# **BROOKLINE HIGH SCHOOL EXPANSION PROJECT**



### **SCHEDULE UPDATE**

February 13, 2019

### **Brookline High School Expansion Project PRELIMINARY Summary Schedule**



### **CONSTRUCTION PHASING AND LOGISTICS PLAN**

- Safety Students / Staff / Publi