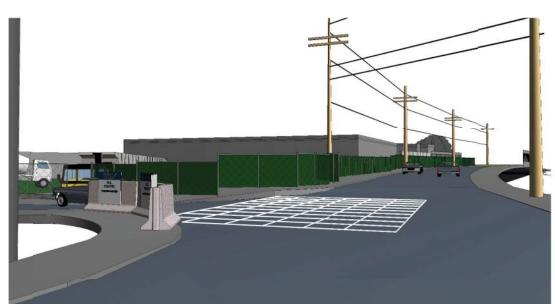

Brookline High School Brookline, MA

**Preliminary Draft Truck Route** 

Brookline High School Brookline, MA

Preliminary Draft Logistic Plan

**Brookline High School** 

Tappan / Greenough Streets June 21, 2019 - January 6, 2021

Tappan & Greenough Logistics

2 Cypress & Brington Road Logistics
1/16" = 1'-0"

Scale: NTS

Notes

Brookline High School Brookline, MA Preliminary Draft Logistic Plan

Brookline High School Brookline, MA Preliminary Draft Logistic Plan