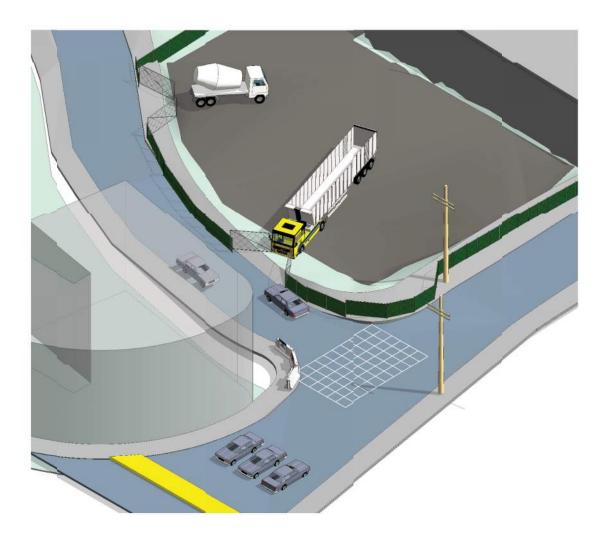

Brookline High School Brookline, MA

**Preliminary Draft Truck Route** 

Brookline High School Brookline, MA

Preliminary Draft Logistic Plan

**Brookline High School** 

Tappan / Greenough Streets June 21, 2019 - January 6, 2021

Tappan & Greenough Logistics

2 Cypress & Brington Road Logistics
1/16" = 1'-0"

Scale: NTS

Notes

Brookline High School Brookline, MA Preliminary Draft Logistic Plan

Brookline High School Brookline, MA Preliminary Draft Logistic Plan