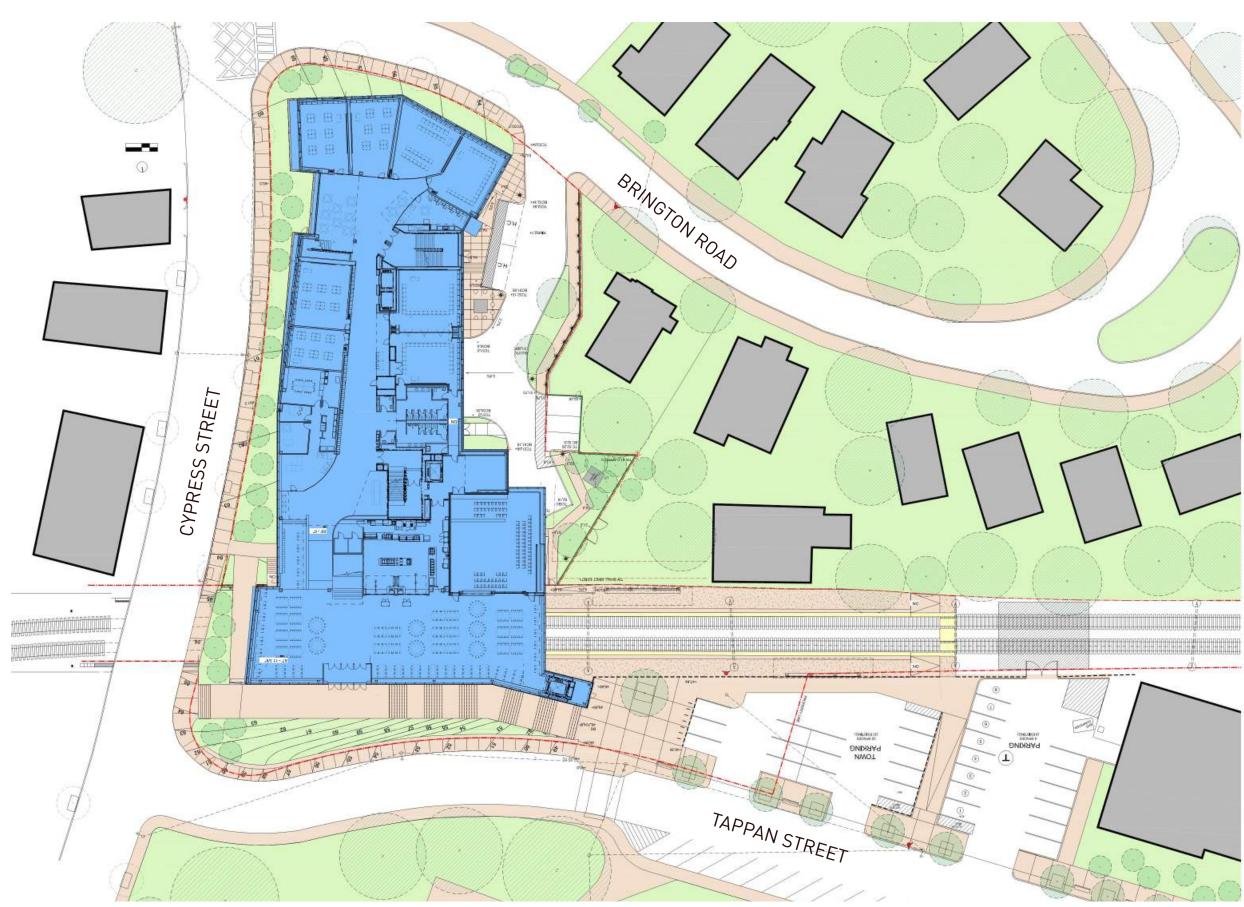

# **BROOKLINE HIGH SCHOOL EXPANSION**

BHS EXPANSION ADVISORY BUILDING COMMITTEE MEETING March 27, 2019

# **BROOKLINE HIGH SCHOOL EXPANSION PROJECT**



## SCOPE OF BROOKLINE HIGH SCHOOL EXPANSION PROJECT



## **GARDEN LEVEL**



## FIRST FLOOR PLAN



# **CYPRESS BUILDING: A CIVIC PRESENCE**





### **CREATE A UNIFIED CAMPUS: A TRANSFORMED TAPPAN STREETSCAPE**

- The sidewalk has been increased from 6' to 11' wide continuously, with an additional 4' of planting and seating zone
- New trees along Tappan Street create continuity with Greenough facades
- Benches along Greenough Street popular with students; concept brought to Tappan Street





**GREENOUGH STREET** 

# **STEM WING**







1/8" = 1'-0"

0

# **TAPPAN ATHLETIC COMPLEX**





# **BROOKLINE HIGH SCHOOL EXPANSION PROJECT**



### **SCHEDULE UPDATE**

February 13, 2019

### **Brookline High School Expansion Project PRELIMINARY Summary Schedule**



### **CONSTRUCTION PHASING AND LOGISTICS PLAN**

- Safety Students / Staff / Public
- Separation from Construction Activity
- Pe