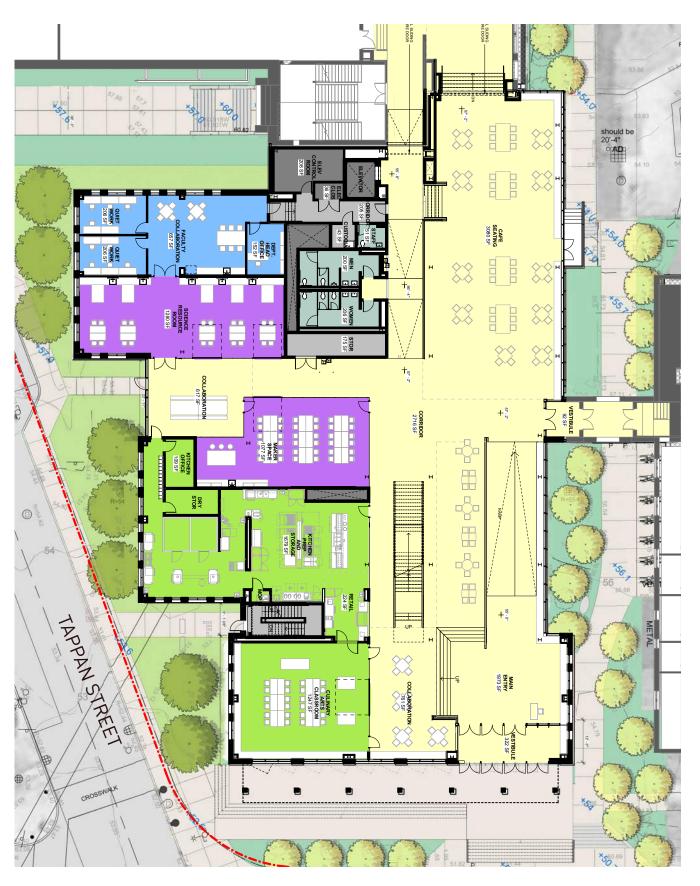

# **BROOKLINE HIGH SCHOOL EXPANSION**

BHS EXPANSION ADVISORY BUILDING COMMITTEE MEETING March 27, 2019

# **BROOKLINE HIGH SCHOOL EXPANSION PROJECT**



## SCOPE OF BROOKLINE HIGH SCHOOL EXPANSION PROJECT



## **GARDEN LEVEL**



## FIRST FLOOR PLAN



# **CYPRESS BUILDING: A CIVIC PRESENCE**





### **CREATE A UNIFIED CAMPUS: A TRANSFORMED TAPPAN STREETSCAPE**

- The sidewalk has been increased from 6' to 11' wide continuously, with an additional 4' of planting and seating zone
- New trees along Tappan Street create continuity with Greenough facades
- Benches along Greenough Street popular with students; concept brought to Tappan Street





**GREENOUGH STREET** 

# **STEM WING**







1/8" = 1'-0"

0

# **TAPPAN ATHLETIC COMPLEX**





# **BROOKLINE HIGH SCHOOL EXPANSION PROJECT**



### **SCHEDULE UPDATE**

February 13, 2019

### **Brookline High School Expansion Project PRELIMINARY Summary Schedule**



### **CONSTRUCTION PHASING AND LOGISTICS PLAN**

- Safety Students / Staff / Public
- Separation from Construction Activity
- Pedestrian Routes / Street Crossing
- Occupied Building Construction Activity
- Traffic Controls / Deliveries
- Work Sequence / Durations



Brookline High School Brookline, MA

**Preliminary Draft Truck Route** 





Brookline High School Brookline, MA

Preliminary Draft Logistic Plan











**Brookline High School** 

Tappan / Greenough Streets June 21, 2019 - January 6, 2021

Tappan & Greeno