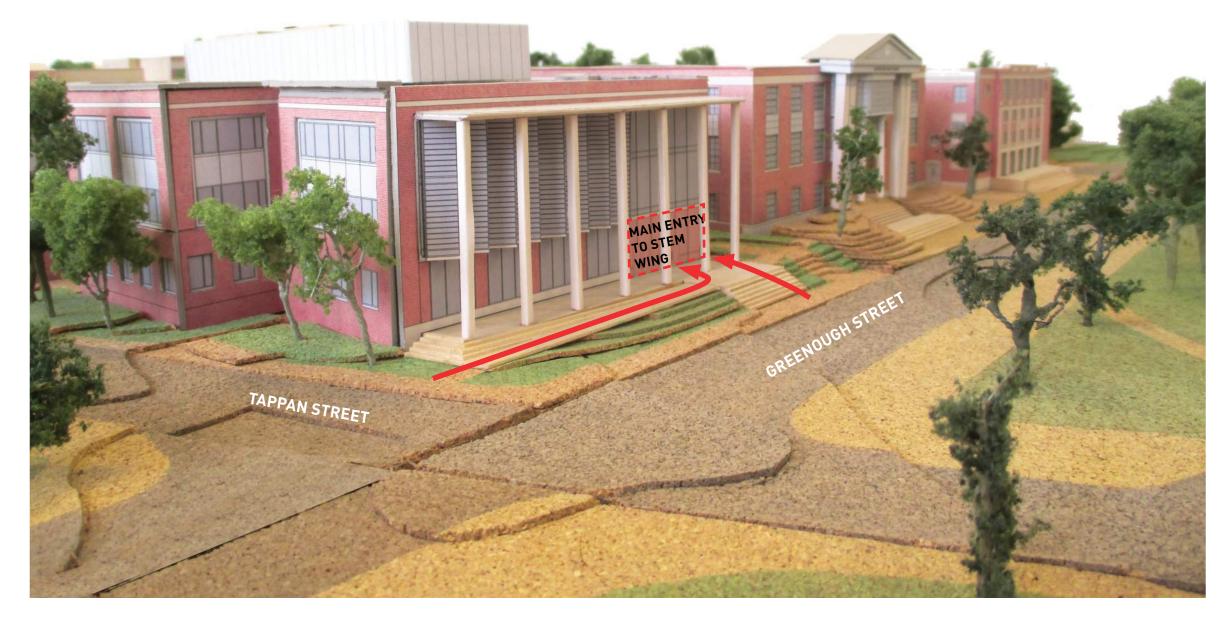

# **CYPRESS BUILDING: A CIVIC PRESENCE**

### **CREATE A UNIFIED CAMPUS: A TRANSFORMED TAPPAN STREETSCAPE**

- The sidewalk has been increased from 6' to 11' wide continuously, with an additional 4' of planting and seating zone
- New trees along Tappan Street create continuity with Greenough facades
- Benches along Greenough Street popular with students; concept brought to Tappan Street

**GREENOUGH STREET** 

# **STEM WING**

1/8" = 1'-0"

0