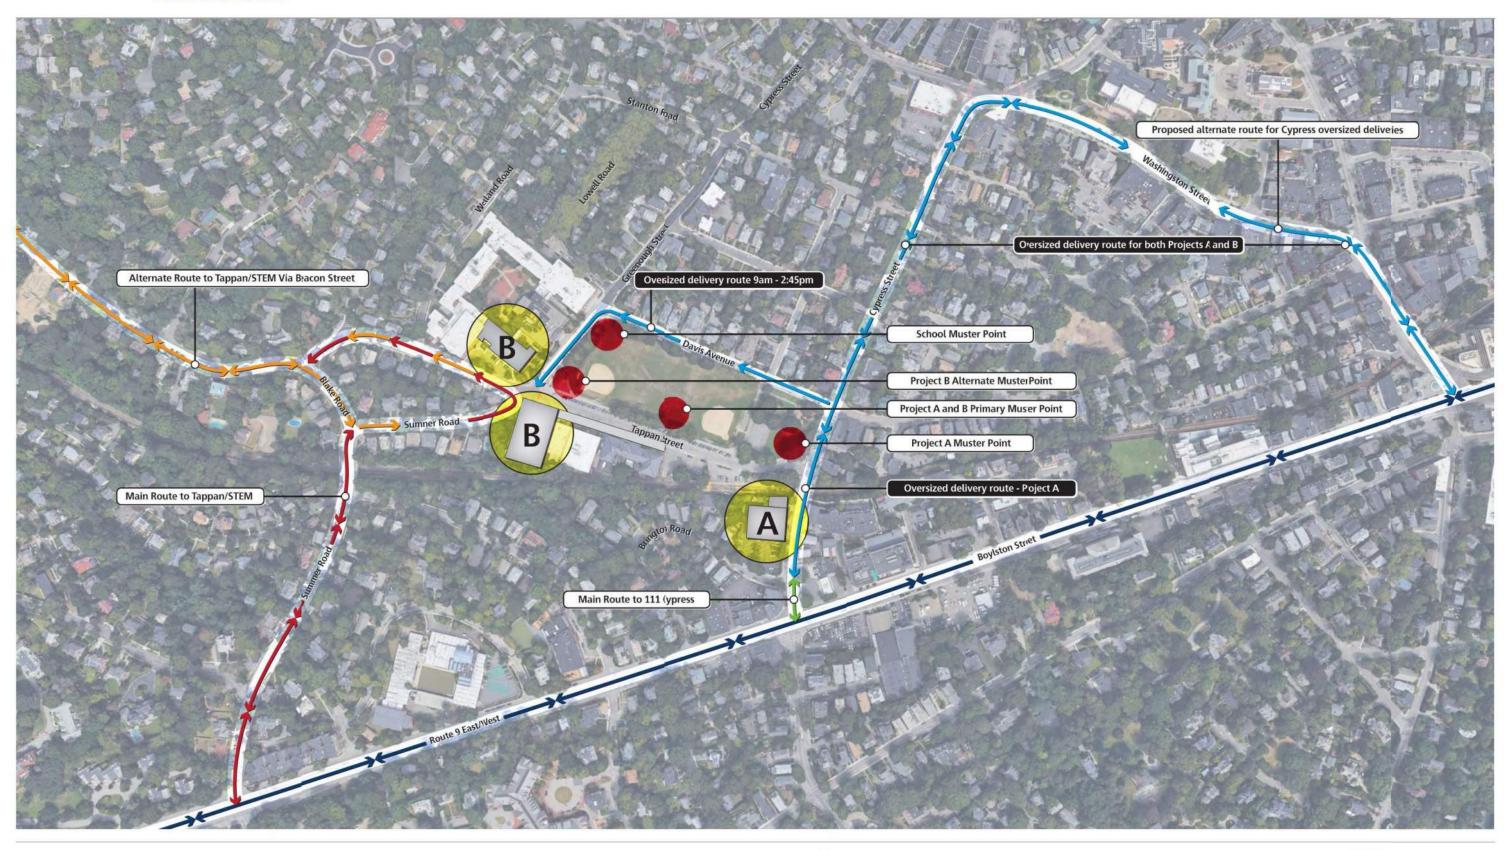

### **CONSTRUCTION PHASING AND LOGISTICS PLAN**

- Safety Students / Staff / Public
- Separation from Construction Activity
- Pedestrian Routes / Street Crossing
- Occupied Building Construction Activity
- Traffic Controls / Deliveries
- Work Sequence / Durations

Brookline High School Brookline, MA

**Preliminary Draft Truck Route** 

Brookline High School Brookline, MA

Preliminary Draft Logistic Plan

**Brookline High School** 

Tappan / Greenough Streets June 21, 2019 - January 6, 2021