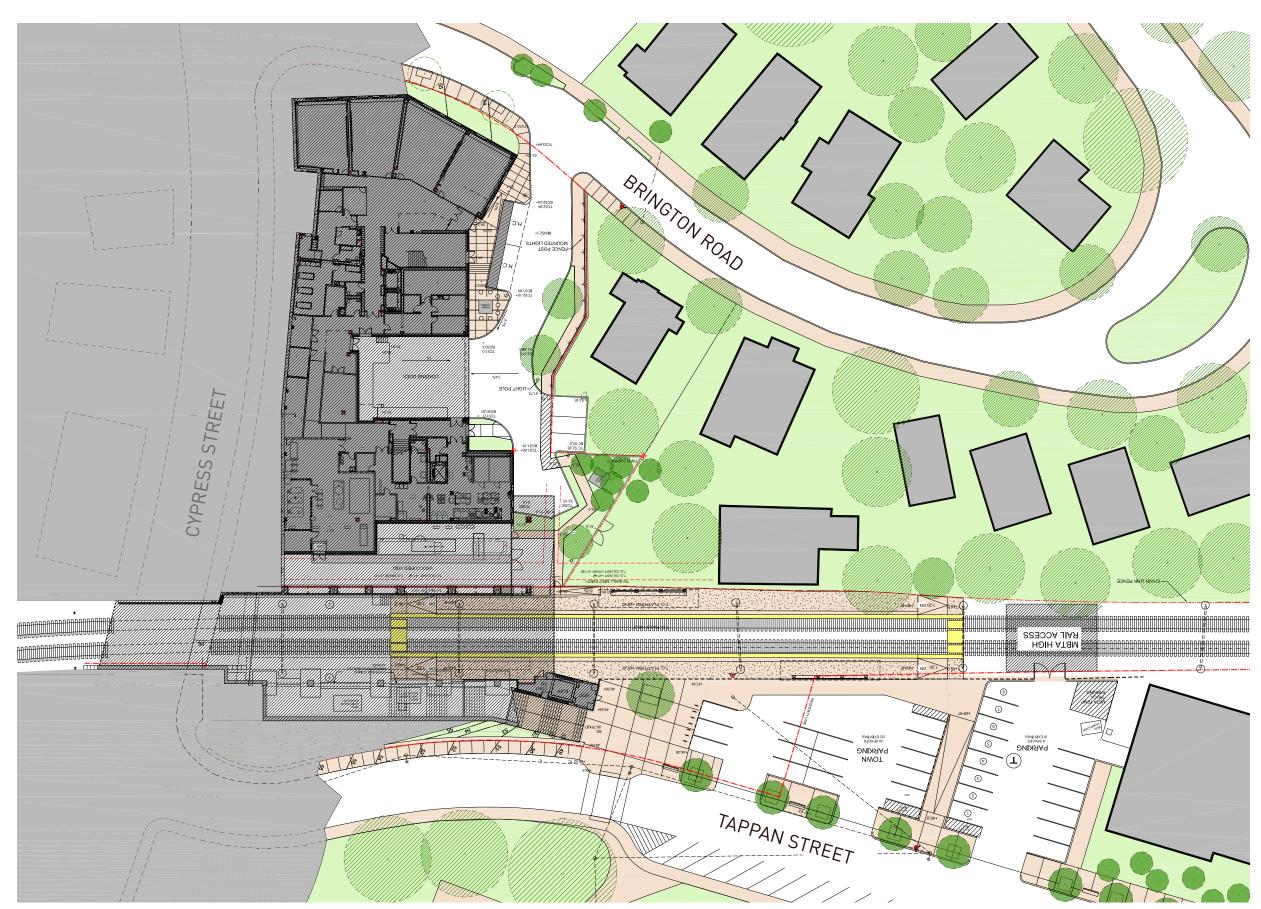

# **CYPRESS BUILDING: A CIVIC PRESENCE**

### **CREATE A UNIFIED CAMPUS: A TRANSFORMED TAPPAN STREETSCAPE**

- The sidewalk has been increased from 6' to 11' wide continuously, with an additional 4' of planting and seating zone
- New trees along Tappan Street create continuity with Greenough facades
- Benches along Greenough Street popular with students; concept brought to Tappan Street